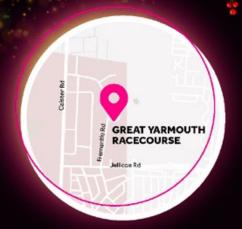

# How to Find Us

Great Yarmouth
Racecourse
Jellicoe Road
Great Yarmouth
Norfolk, NR30 4AU

#### **BY ROAD**

North End of Great Yarmouth. Complimentary car parking. SAT NAV: NR30 4AU – Come in off Fremantle Road

#### BY RAIL

34 minutes direct from Norwich/Great Yarmouth. 5 minutes direct from Great Yarmouth railway station by Taxi.

- f GreatYarmouthRacecourse
- gtyracecourse

greatyarmouth-racecourse.co.uk