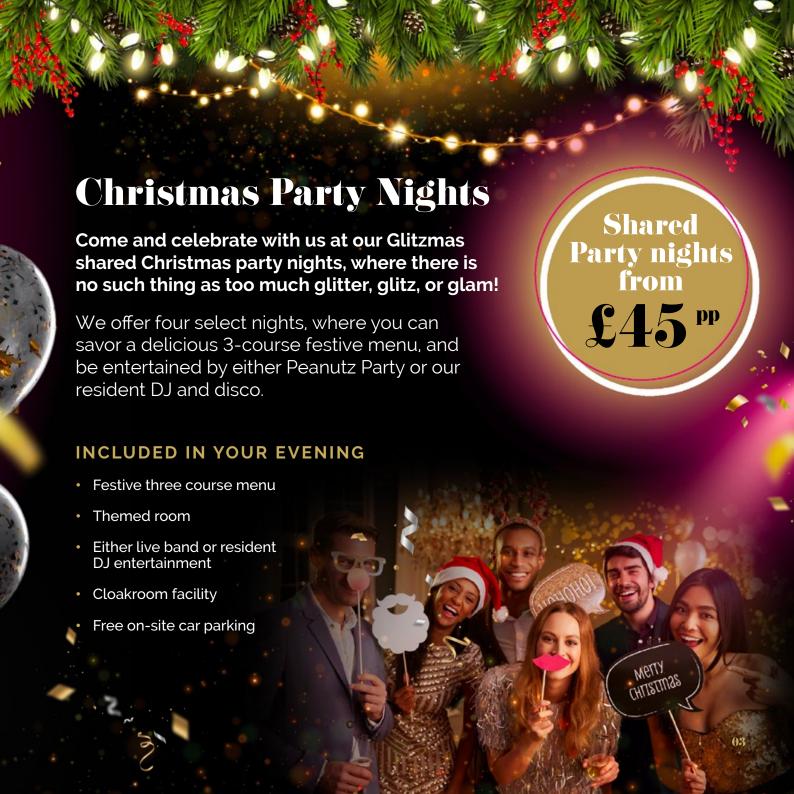

# Christmas Party Nights

#### **DATES & PRICES**

Friday 6<sup>th</sup> December
(Live Band: Peanutz Party & DJ Richard Routledge)

Saturday 7<sup>th</sup> December (Live Band: Peanutz Party & DJ Richard Routledge)

Friday 13<sup>th</sup> December (Resident DJ)

Saturday 14<sup>th</sup> December (Resident DJ)

£45 per person

 $\pounds 55$  per person

£45 per person

\*\*Upgrade your ticket to include a half bottle of wine per person to enhance your dining experience. Contact our team today to learn more about this option and make your reservation. Cheers! \*\*